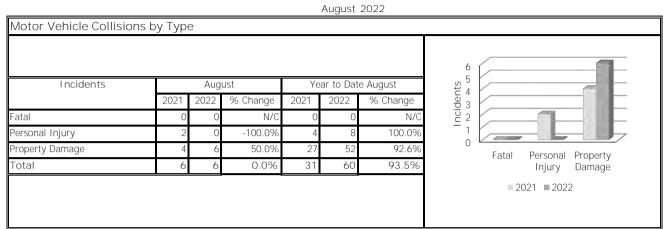

### Police Services Board Report for 'East Zorra-Tavistock' Motor Vehicle Collisions Records Management System

Data contained within this report is dynamic in nature and numbers will change over time as the Ontario Provincial Police continue to investigate and solve crime.

Data Utilized

Niche RMS All Offence Level Business Intelligence Cube

| Detachment:       | 6S - OXFORD          |
|-------------------|----------------------|
| Area:             | East Zorra-Tavistock |
| Data source date: | 2022/09/14           |