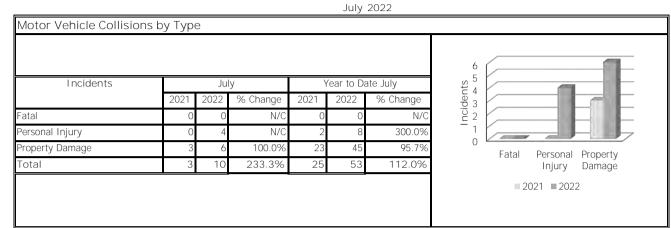

### Police Services Board Report for 'East Zorra-Tavistock' Motor Vehicle Collisions Records Management System

Data contained within this report is dynamic in nature and numbers will change over time as the Ontario Provincial Police continue to investigate and solve crime.

Data Utilized

Niche RMS All Offence Level Business Intelligence Cube

Detachment:6S - OXFORDArea:East Zorra-TavistockData source date:2022/08/15